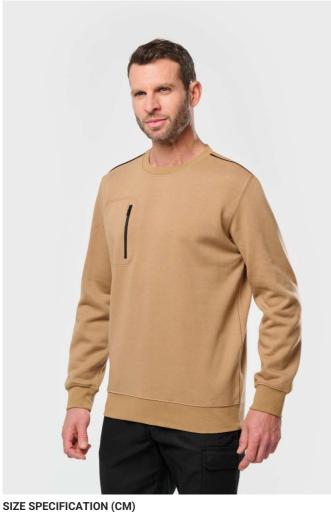

## WK403 UNISEX DAYTODAY CONTRASTING POCKET SWEATSHIRT

| <u></u> | <b>L</b>                     |
|---------|------------------------------|
| Ŵ       | <b>K</b> DESIGNED<br>TO WORK |

## 300 g/m<sup>2</sup>

70% polyester/30% combed cotton Brushed 3-yarn fleece with LSF (Low Shrinkage Fleece) Vortex thread Washable at 60°C Slim fit 1x1 ribbed crew neckline and matching taped neck with contrasting piping Half-moon finish at the neckline to facilitate decoration access inside Contrasting piping on shoulders Chest pocket on the right with contrasting nylon zip and zip puller

Matching twin-needle finish around the pocket

Tear-away brand label

Certified STANDARD 100 by OEKO-TEX®N° CQ1007/7, IFTH