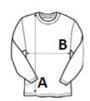

## Country Of Origin:

Bangladesh

2025: p. 224 2024: p. 451

|                   | XS    | S     | М     | L     | XL    | 2XL   | 3XL   | 4XL   | 5XL   |
|-------------------|-------|-------|-------|-------|-------|-------|-------|-------|-------|
| Pcs./📦            | 20    | 20    | 20    | 20    | 20    | 20    | 20    | 20    | 20    |
| Body Length (A)   | 68    | 70    | 72    | 74    | 76    | 78    | 80    | 82    | 84    |
| Chest Width (B)   | 49    | 52    | 55    | 58    | 61    | 64    | 67    | 70    | 73    |
| Sleeve Length (C) | 62.50 | 63.50 | 64.50 | 65.50 | 66.50 | 67.50 | 68.50 | 69.50 | 70.50 |