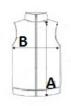

### SIZE SPECIFICATION (CM)

|                 | XS    | S     | м     | L     | XL    | 2XL   | 3XL   | 4XL   | 5XL   |
|-----------------|-------|-------|-------|-------|-------|-------|-------|-------|-------|
| Pcs./📦          | 10    | 10    | 10    | 10    | 10    | 10    | 10    | 10    | 10    |
| Body Length (A) | 70.50 | 72.50 | 74.50 | 76.50 | 78.50 | 80.50 | 82.50 | 84.50 | 86.50 |
| Chest Width (B) | 53    | 56    | 59    | 62    | 65    | 68    | 71    | 74    | 77    |