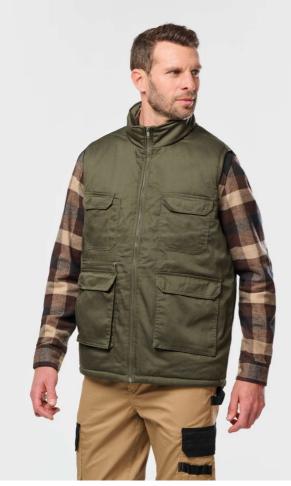

# WK607 UNISEX PADDED MULTI-POCKET POLYCOTTON VEST

#### 190 g/m<sup>2</sup>

Outer: 65% polyester/35% cotton

100% polyester inner padding

100% polyester inner lining

Slim fit

2 large flap patch pockets with tear release fastening and side opening + 2 flap chest patch pockets with tear release fastening, 1 with an open pen compartment

1 pocket with matching plastic zip on the front right

1 inner pocket with tear release fastening on the left

Matching plastic zip fastening

Hanging loop inside neck

Drop hem

Invisible zip for decoration at hem