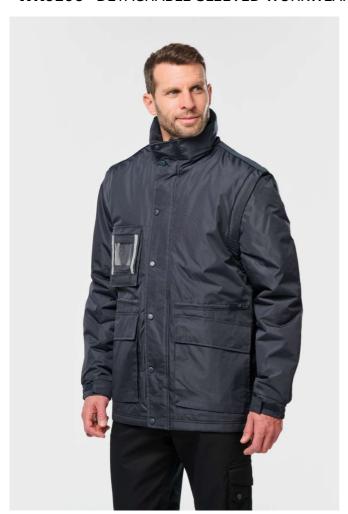

# WK6106 DETACHABLE-SLEEVED WORKWEAR PARKA

## **MAIN FEATURES**

210 g/m<sup>2</sup>

100 % polyester

PVC coated 100% polyester ripstop outer

Fully padded

Fleece lined back and inner collar

Full front zip with studded flap

Detachable sleeves

5 functional front pockets including 1 for badge holder

1 inner pocket

Reflective trims on chest and back

Reinforced shoulder panels

Side zip opening for ease of movement

Ajdustable drawcord at waist

Concealed hood

Zip access for decoration at chest and hem