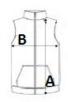

## SIZE SPECIFICATION (CM)

|                 | XS | S  | м  | L  | XL | 2XL | 3XL |
|-----------------|----|----|----|----|----|-----|-----|
| Pcs./😰          | 25 | 25 | 25 | 25 | 25 | 25  | 25  |
| Body Length (A) | 61 | 63 | 65 | 67 | 69 | 71  | 73  |
| Chest Width (B) | 45 | 48 | 51 | 54 | 57 | 60  | 63  |