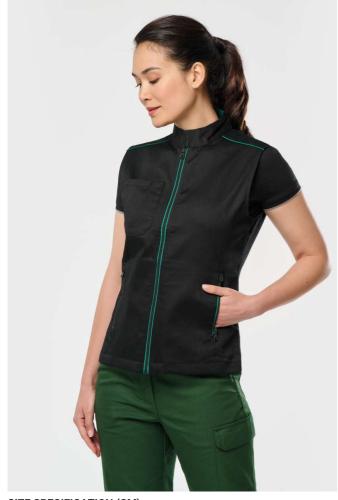

#### WK6149 - LADIES' DAYTODAY GILET (ex.KA6149)

# WK6149 LADIES' DAYTODAY GILET (ex.KA6149)

## MAIN FEATURES

| 190 g/m <sup>2</sup>                                           |
|----------------------------------------------------------------|
| EX KA6149                                                      |
| 65% polyester / 35% cotton                                     |
| Washable at 60°C                                               |
| 1 open chest pocket on right-hand side with pen holder         |
| 1 name label inside                                            |
| Contrasting zip at centre front and contrasting zipped pockets |
| Contrasting piping on shoulders                                |
| Contrasting inner collar with hanging loop                     |
| 2 slits at back                                                |
| Ideal for daily use                                            |
| Country Of Origin:                                             |

#### COLORS:

Black/Kelly Green

Black/Orange Black/Silver

Black/Yellow

Navy/Light Royal

Navy/Silver Black/Red