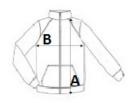

## SIZE SPECIFICATION (CM)

|                   | XS | S  | М  | L  | XL | 2XL | 3XL | 4XL | 5XL |
|-------------------|----|----|----|----|----|-----|-----|-----|-----|
| Pcs./📦            | 10 | 10 | 10 | 10 | 10 | 10  | 10  | 10  | 10  |
| Body Length (A)   | 73 | 75 | 77 | 79 | 81 | 83  | 85  | 87  | 89  |
| Chest Width (B)   | 55 | 58 | 61 | 64 | 67 | 70  | 73  | 76  | 79  |
| Sleeve Length (C) | 64 | 65 | 66 | 67 | 68 | 69  | 70  | 71  | 72  |