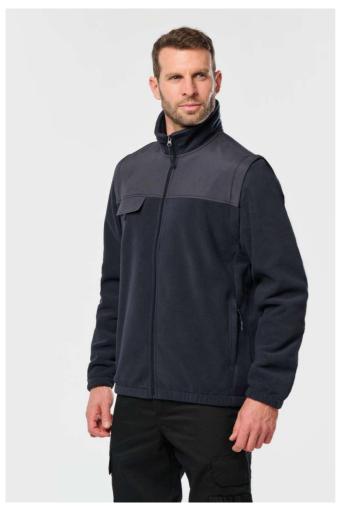

# **WK9105** FLEECE JACKET WITH REMOVABLE SLEEVES (ex.KA9105)

## EX KA9105

100% polyester

Outer: 100% polyester - 400 gsm

Reinforced inserts in 100% polyester taslon with acrylic coating

Polyester 210T inner sleeve lining

2 in 1 fleece jacket

2 zipped front pockets and 1 chest pocket with flap and tear release fastening

Tone on tone large yokes on shoulders and lower arms

Easy decoration access at front and back

Polyester lined removable sleeves for added comfort

Elasticated cuffs and hem