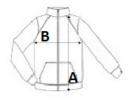

## **SIZE SPECIFICATION (CM)**

|                   | S     | М     | L     | XL    | 2XL   | 3XL   | 4XL   |
|-------------------|-------|-------|-------|-------|-------|-------|-------|
| Pcs./€            | 10    | 10    | 10    | 10    | 10    | 10    | 10    |
| Body Length (A)   | 70.25 | 72.50 | 74.75 | 77    | 79.25 | 82    | 84.25 |
| Chest Width (B)   | 53    | 056   | 59    | 62    | 65    | 69    | 72    |
| Sleeve Length (C) | 67.50 | 69.50 | 71.50 | 73.50 | 75.50 | 77.75 | 79.75 |