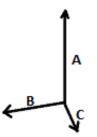

#### SIZE SPECIFICATION (CM)

|            | U     |
|------------|-------|
| Pcs./😰     | 15    |
| Height (A) | 30.50 |
| Width (B)  | 47.50 |
| Depth (C)  | 27    |