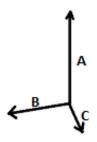

## SIZE SPECIFICATION (CM)

|                      | U  |
|----------------------|----|
| Pcs./€               | 20 |
| Pcs./♥<br>Height (A) | 32 |
| Width (B)            | 70 |
| Depth (C)            | 30 |