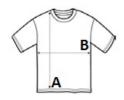

## SPECIFIKACIJA VELIČINE (CM)

|                    | XS  | S     | М     | L     | XL    | 2XL   | 3XL   |
|--------------------|-----|-------|-------|-------|-------|-------|-------|
| Kom./€             | 72  | 72    | 72    | 72    | 72    | 72    | 36    |
| Duljina tijela (A) | n/a | 72.12 | 73.66 | 76.20 | 78.74 | 81.28 | 83.82 |
| Širina prsa (B)    | n/a | 45.72 | 50.80 | 55.88 | 60.96 | 66.04 | 71.12 |