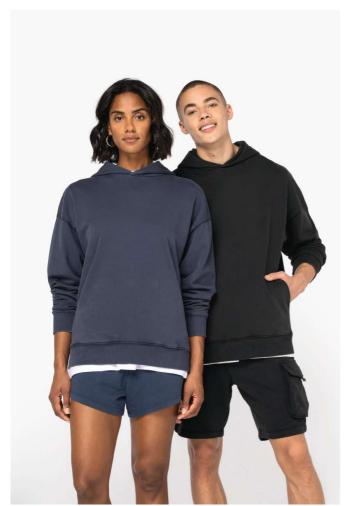

# NS448 UNISEX WASHED EFFECT OVERSIZE HOODED SWEATSHIRT Novo

native 👆 spirit

# **GLAVNE ZNAČAJKE**

300 g/m<sup>2</sup>

100% organic cotton

Combed cotton

Enzyme-washed

Oversized cut with dropped shoulders

3-ply brushed fleece

1/2 circle in the back

Hood lined in main material

Minimalist side pockets

2x1 ribbed cuffs and hem

Matching herringbone taped neck inside collar

Garment dyed after assembly: colours may vary slightly from item to item

This product is likely to rub off in contact with light surfaces or garments