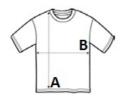

## SPECIFICAȚIE DIMENSIUNE (CM)

|                       | xs  | S     | М     | L     | XL    | 2XL   | 3XL   |  |
|-----------------------|-----|-------|-------|-------|-------|-------|-------|--|
| Buc./❤                | 72  | 72    | 72    | 72    | 72    | 72    | 36    |  |
| Lungimea corpului (A) | n/a | 72.12 | 73.66 | 76.20 | 78.74 | 81.28 | 83.82 |  |
| Latimea pieptului (B) | n/a | 45.72 | 50.80 | 55.88 | 60.96 | 66.04 | 71.12 |  |