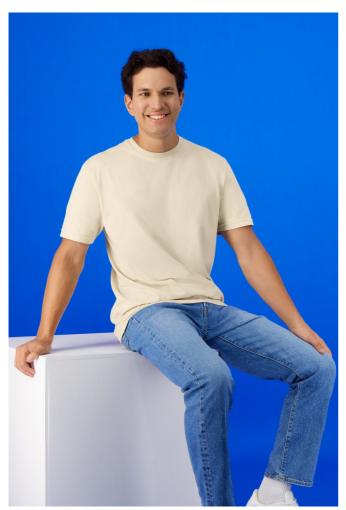

## **GI3000** LIGHT COTTON ADULT T-SHIRT

### CARACTERISTICI PRINCIPALE

 $150 \text{ g/m}^2$ 

100% Cotton, 150.0 G/SqM (White 145.0 G/SqM)

Made with 100% US cotton, this high stitch-density fabric offers a smooth printing surface

Proud Better Cotton™ member

Cotton products from Gildan support more sustainable + ethical cotton farming

Companion styles: GIB3000

Narrow width, rib collar

Taped neck and shoulders for comfort and durability

Modern classic fit, seamless body