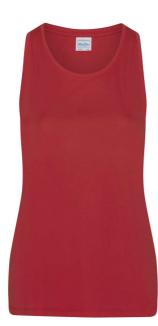

## JC026 WOMEN'S COOL SMOOTH SPORTS VEST Outlet

JustCool<sup>®</sup>

AMDB

## CARACTERISTICI PRINCIPALE

135 g/m<sup>2</sup>

Oversize fit

Dropped armhole for comfort

Perfect paired with crop top or sports bra

Large embellishment area

AWDis' own lightweight Neoteric  $^{\scriptscriptstyle\rm TM}$  smooth fabric with inherent wickability

Smooth fabric face for easy embellishment

Self-fabric taped back neck

Simple tear off label makes it perfect for rebranding

Tara de origine:

Bangladesh