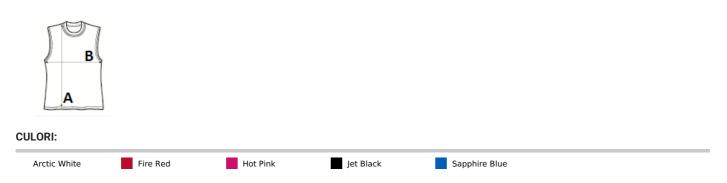

## SPECIFICAȚIE DIMENSIUNE (CM)

|                       | XS    | S     | М     | L     | XL    |
|-----------------------|-------|-------|-------|-------|-------|
| Buc./🍞                | 50    | 50    | 50    | 50    | 50    |
| Lungimea corpului (A) | 59.50 | 61.50 | 63.50 | 65.50 | 67.50 |
| Latimea pieptului (B) | 47    | 50    | 53    | 56    | 59    |