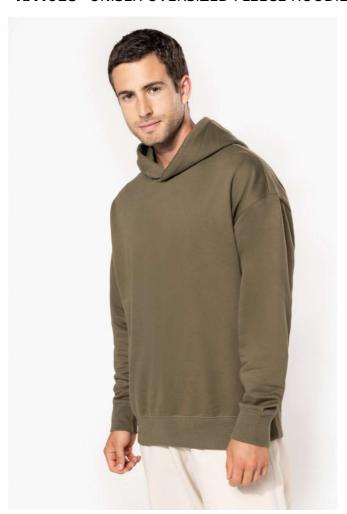

# KA4018 UNISEX OVERSIZED FLEECE HOODIE

## **CARACTERISTICI PRINCIPALE**

280 g/m<sup>2</sup>

80% cotton / 20% polyester

Oversized fit with dropped shoulders

Brushed fleece

Carded cotton

1x1 ribbing with a tubular finish on the cuffs and hem

Hidden pocket with invisible zip in the seam on the right side when worn

Cotton hood with double dart

Elastane in the ribbing on the cuffs and at the bottom of the garment to prevent them

from going out of shape

Matching twill taped neck

Half-moon finish inside neck

Double overlaid overstitching on cuffs and bottom hem

No brand label on the collar, only a size tag for easy decoration