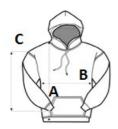

## SPECIFICAȚIE DIMENSIUNE (CM)

|                       | XS    | S     | М     | L  | XL    | 2XL   |
|-----------------------|-------|-------|-------|----|-------|-------|
| Buc./₽                | 20    | 20    | 20    | 20 | 20    | 20    |
| Lungimea corpului (A) | 67    | 69    | 71    | 73 | 75    | 77    |
| Latimea pieptului (B) | 53    | 56    | 59    | 62 | 65    | 68    |
| Lungimea manecii (C)  | 54.75 | 55.50 | 56.25 | 57 | 57.75 | 58.50 |