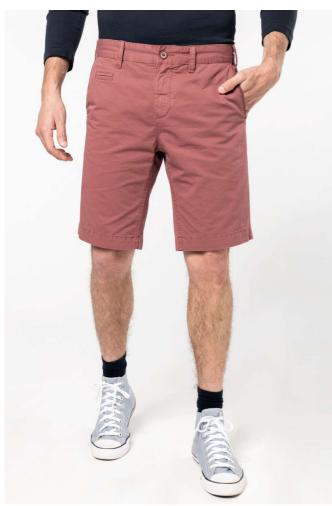

## KA752 MEN'S WASHED EFFECT BERMUDA SHORTS Outlet

### CARACTERISTICI PRINCIPALE

200 g/m<sup>2</sup>

100% cotton

Washed twill fabric for optimal comfort

Canvas fabric for pocket finish

2 Italian side pockets, including one with a coin pocket, 1 ticket pocket

2 piped and buttoned back pockets with reinforced seams

Zip fly with button over

Decorative inner waistband and pocket bag

Waistband with belt loops

This product has been specially treated and appears intentionally aged

#### **CULORI:**

Washed Charcoal

Washed Marsala

Washed Navy

Washed Smoky Blue

19 Jun 2025 18:21:13 Page 1 of 1