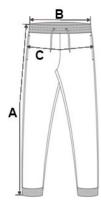

## SPECIFICAȚIE DIMENSIUNE (CM)

|                      | 38    | 40    | 42    | 44    | 46    | 48    | 50    | 52    | 54    |
|----------------------|-------|-------|-------|-------|-------|-------|-------|-------|-------|
| Buc./€               | 25    | 25    | 25    | 25    | 25    | 25    | 25    | 25    | 25    |
| Latimea taliei(B)    | 41.50 | 43.50 | 45.50 | 47.50 | 50    | 52.50 | 55    | 57.50 | 60    |
| Lungimea pe interior | 25.25 | 25.50 | 25.75 | 26    | 26.25 | 26.50 | 26.75 | 27    | 27.25 |
| Lungimea pe exterior | 43.05 | 43.80 | 44.55 | 45.30 | 46.05 | 46.80 | 47.55 | 48.30 | 49.05 |
| Latimea șoldului     | 50    | 52    | 54    | 56    | 58    | 60    | 62    | 64    | 66    |