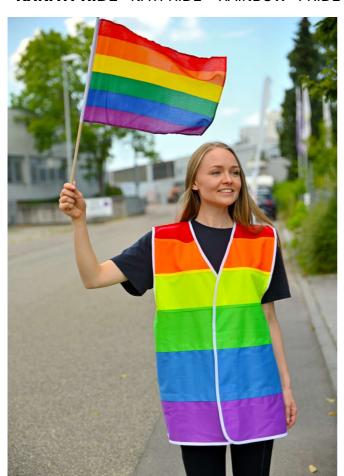

# KXNATPRIDE NATPRIDE - RAINBOW "PRIDE" Nou

## CARACTERISTICI PRINCIPALE

 $120 \text{ g/m}^2$ 

Safety and sense of community combined: Safety vest dedicated to nations

Optimal visibility with two reflective stripes and vibrant colors of respective national flags

Eye-catching companion for delegation events, sports occasions, and national as well as international events

Two velcro fasteners for easy wearing and removal

Available in practical dual sizes

Tear-Off-Label

Certified according to EN 17353