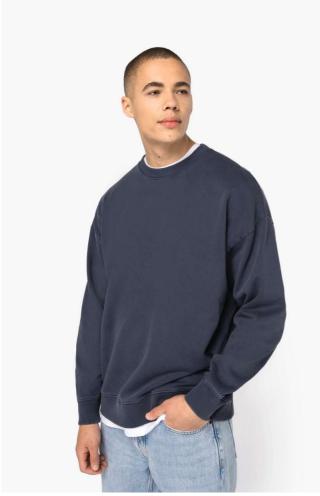

# NS447 UNISEX WASHED EFFECT OVERSIZE ROUND NECK SWEATSHIRT Nou

native 👆 spirit

### CARACTERISTICI PRINCIPALE

 $300 \text{ g/m}^2$ 

100% organic cotton

Combed cotton

Enzyme-washed

Oversized cut with dropped shoulders

3-ply brushed fleece

1/2 circle in the back

2x1 ribbed neck, cuffs and hem

Matching herringbone taped neck inside collar

Garment dyed after assembly: colours may vary slightly from item to item

This product is likely to rub off in contact with light surfaces or garments