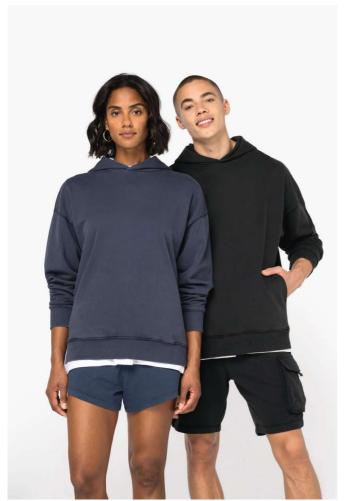

# NS448 UNISEX WASHED EFFECT OVERSIZE HOODED SWEATSHIRT Nou

native 👆 spirit

# CARACTERISTICI PRINCIPALE

 $300 \text{ g/m}^2$ 

100% organic cotton

Combed cotton

Enzyme-washed

Oversized cut with dropped shoulders

3-ply brushed fleece

1/2 circle in the back

Hood lined in main material

Minimalist side pockets

2x1 ribbed cuffs and hem

Matching herringbone taped neck inside collar

Garment dyed after assembly: colours may vary slightly from item to item

This product is likely to rub off in contact with light surfaces or garments

# **CULORI:**

Washed Black

Washed Navy Blue

19 Jun 2025 02:31:05 Page 1 of 1