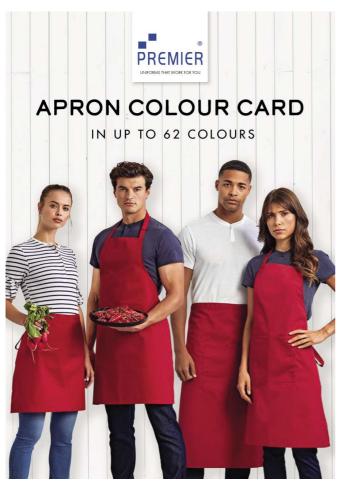

## In up to 62 colours

Mix and match styles with bib, pocket and waist aprons! The colour card contains a compilation of cut fabric swatches to help you choose the perfect colour. The colours displayed on monitors can often be different from reality, depending on different monitor settings and screen quality. The colour card gives you the opportunity to see and touch each colour in real life, making it easier to make a purchase decision.