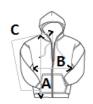

### SPECIFICAȚIE DIMENSIUNE (CM)

|                       | XS   | S  | М    | L    | XL   | 2XL | 3XL  |
|-----------------------|------|----|------|------|------|-----|------|
| Buc./♥                | 8    | 8  | 8    | 8    | 8    | 8   | 8    |
| Lungimea corpului (A) | 76,5 | 79 | 79   | 81,5 | 81,5 | 84  | 84   |
| Latimea pieptului (B) | 51   | 55 | 59   | 63   | 67   | 72  | 76   |
| Lungimea manecii (C)  | 80,5 | 82 | 83,5 | 85   | 86,5 | 88  | 89,5 |