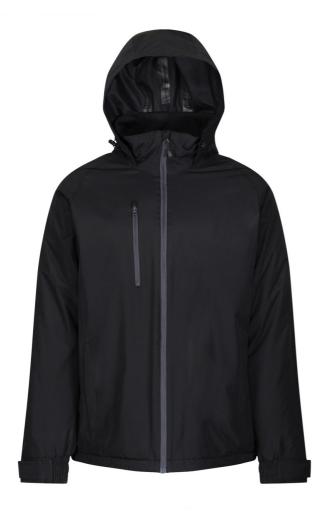

# RETRA207 HONESTLY MADE RECYCLED INSULATED JACKET Outlet

SYMMETRY

THERMO GUARD

### Fabric Information

Breathability rating 25,000g/m2/24hrs

100% Recycled polyester fabric

Waterproof and breathable Isotex 10000 100% polyester fabric

Durable water repellent finish

Taped seams

Thermo-Guard lightweight insulation

100% Recycled polyester lining fabric

Fleece lined body and collar

#### **Special Features**

2 zipped lower pockets

Zipped chest pocket

Concealed hood

Concealed zip entrance in lining for embroidery access

Adjustable cuffs

Inner security pocket

Elasticated hem

Made using recycled materials