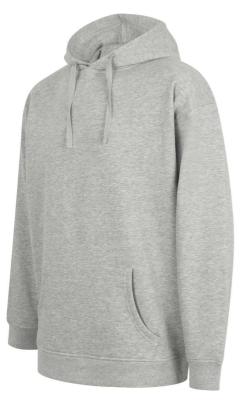

#### 250 g/m<sup>2</sup>

60% Cotton, 40% Polyester Brushed Back Fleece

Oversized pullover hoody

Set-in sleeves

Deep ribbed hem and cuffs Kangaroo front pocket

2-piece hood, with single jersey lining and twin-needle cover-stitch detail

Functional flat lace drawcord, with stitched eyelets

Single-jersey back neck facing and back neck tape

Twin-needle topstitching at neck and armhole

Tear-out label, for easy re-branding