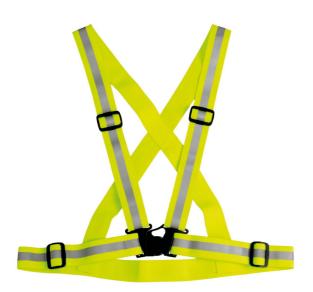

# WKP707 ADJUSTABLE REFLECTIVE BAND Outlet

## CARACTERISTICI PRINCIPALE

100% polyester

Visibility tear release fastening in polyester, complies with Standard EN13356:2001, class

Reflective band in 3M Scotchlite material

Easily adjustable, it can be worn over a t-shirt or a winter jacket

This product meets the optical performance requirements for accessories intended to be worn by people and designed for non-professional use