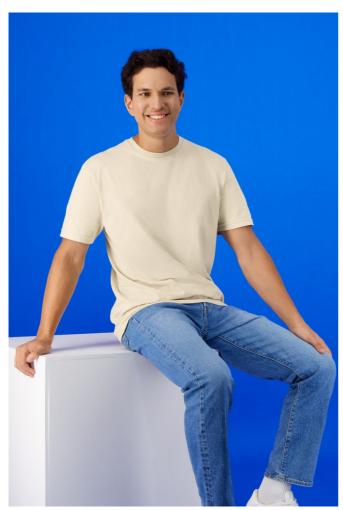

## **GI3000** LIGHT COTTON ADULT T-SHIRT

### **POPIS**

150 g/m<sup>2</sup>

100% Cotton, 150.0 G/SqM (White 145.0 G/SqM)

Made with 100% US cotton, this high stitch-density fabric offers a smooth printing surface

Proud Better Cotton™ member

Cotton products from Gildan support more sustainable + ethical cotton farming

Companion styles: GIB3000

Narrow width, rib collar

Taped neck and shoulders for comfort and durability

Modern classic fit, seamless body

High-performing tear-away label; transitioning to recycled black tearaway label