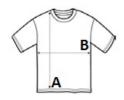

## **ROZMERY (CM)**

|                     | XS  | S     | М     | L     | XL    | 2XL   | 3XL   |
|---------------------|-----|-------|-------|-------|-------|-------|-------|
| Ks./₽               | 72  | 72    | 72    | 72    | 72    | 72    | 36    |
| Dĺžka (A)           | n/a | 72.12 | 73.66 | 76.20 | 78.74 | 81.28 | 83.82 |
| Šírka cez prsia (B) | n/a | 45.72 | 50.80 | 55.88 | 60.96 | 66.04 | 71.12 |