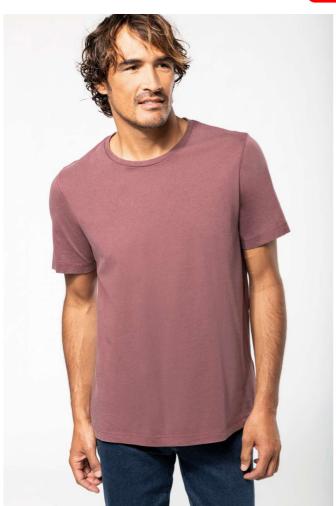

### POPIS

200 g/m<sup>2</sup>

100% cotton

Jersey fabric with a special treatment for a "washed out" effect

Round neckline

Taped neck

Twin needle finish at cuffs and hem

No brand label at neck, only size tag for easy relabelling

#### **FARBY:**

Vintage Charcoal Vintage Denim Vintage Marsala Vintage Navy

22 May 2024 17:50:08 Page 1 of 1