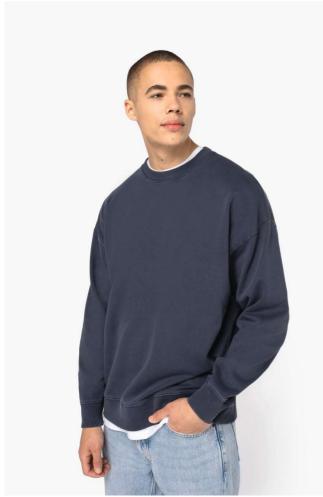

# NS447 UNISEX WASHED EFFECT OVERSIZE ROUND NECK SWEATSHIRT Nový

native 👆 spirit

## POPIS

 $300 \text{ g/m}^2$ 

100% organic cotton

Combed cotton

Enzyme-washed

Oversized cut with dropped shoulders

3-ply brushed fleece

1/2 circle in the back

2x1 ribbed neck, cuffs and hem

Matching herringbone taped neck inside collar

Garment dyed after assembly: colours may vary slightly from item to item

This product is likely to rub off in contact with light surfaces or garments