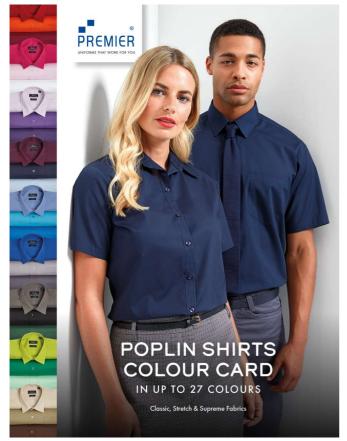

# POPIS

In up to 27 colours Classic, Stretch & Supreme Fabrics

The colour card contains a compilation of cut fabric swatches to help you choose the perfect colour. The colours displayed on monitors can often be different from reality, depending on different monitor settings and screen quality. The colour card gives you the opportunity to see and touch each colour in real life, making it easier to make a purchase decision.