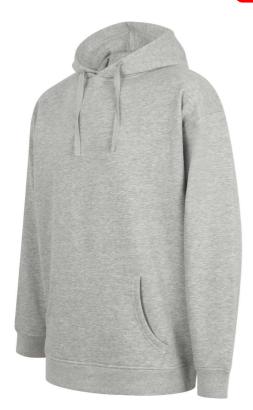

# SF527 UNISEX OVERSIZED HOODY Outlet

### **POPIS**

250 g/m<sup>2</sup>

60% Cotton, 40% Polyester Brushed Back Fleece

Oversized pullover hoody

Set-in sleeves

Deep ribbed hem and cuffs

Kangaroo front pocket

2-piece hood, with single jersey lining and twin-needle cover-stitch detail

Functional flat lace drawcord, with stitched eyelets

Single-jersey back neck facing and back neck tape

Twin-needle topstitching at neck and armhole

Tear-out label, for easy re-branding