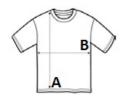

## SPECIFIKACIJA VELIKOSTI (CM)

| · ·                     |     |       |       |       |       |       |       |
|-------------------------|-----|-------|-------|-------|-------|-------|-------|
|                         | XS  | S     | М     | L     | XL    | 2XL   | 3XL   |
| Kom./€                  | 72  | 72    | 72    | 72    | 72    | 72    | 36    |
| Dolžina telesa (A)      | n/a | 72.12 | 73.66 | 76.20 | 78.74 | 81.28 | 83.82 |
| Širina prsnega koša (B) | n/a | 45.72 | 50.80 | 55.88 | 60.96 | 66.04 | 71.12 |