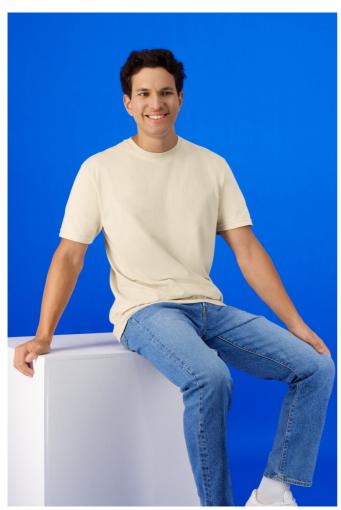

## **GI3000** LIGHT COTTON ADULT T-SHIRT

Cotton products from Gildan support more sustainable + ethical cotton farming

Companion styles: GIB3000

Narrow width, rib collar

Taped neck and shoulders for comfort and durability

Modern classic fit, seamless body