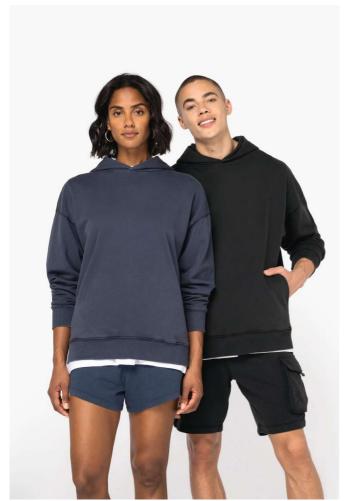

# NS448 UNISEX WASHED EFFECT OVERSIZE HOODED SWEATSHIRT Novo

native 👆 spirit

# **GLAVNE ZNAČILNOSTI**

 $300 \text{ g/m}^2$ 

100% organic cotton

Combed cotton

Enzyme-washed

Oversized cut with dropped shoulders

3-ply brushed fleece

1/2 circle in the back

Hood lined in main material

Minimalist side pockets

2x1 ribbed cuffs and hem

Matching herringbone taped neck inside collar

Garment dyed after assembly: colours may vary slightly from item to item

This product is likely to rub off in contact with light surfaces or garments

# BARVE:

Washed Black

Washed Navy Blue

19 Jun 2025 01:40:45 Page 1 of 1