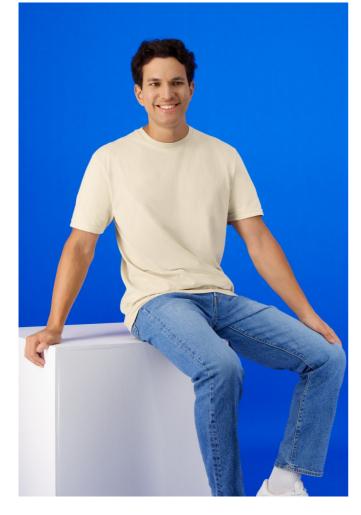

# GI3000 LIGHT COTTON ADULT T-SHIRT

## CARACTERISTICI PRINCIPALE

Companion styles: GIB3000

Narrow width, rib collar

Taped neck and shoulders for comfort and durability

Modern classic fit, seamless body

High-performing tear-away label; transitioning to recycled black tearaway label