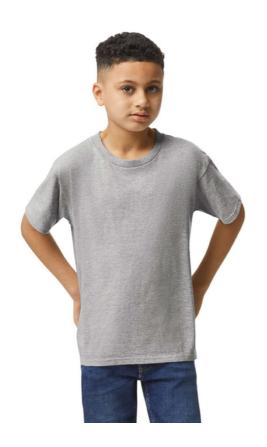

# **GIB3000** LIGHT COTTON YOUTH T-SHIRT

### CARACTERISTICI PRINCIPALE

150 g/m<sup>2</sup>

100% Cotton, 150.0 G/SqM (White 145.0 G/SqM)

Made with 100% US cotton, this high stitch density fabric offers a smooth printing surface.

Proud Better Cotton™ member.

 ${\tt Cotton\ products\ from\ Gildan\ support\ more\ sustainable\ +\ ethical\ cotton\ farming.}$ 

**CPSIA Tracking Label Compliant** 

Companion styles: GI3000

Narrow width, rib collar

Taped neck and shoulders for comfort and durability

Modern classic fit, seamless body

High-performing tear-away label; transitioning to recycled material

Gildan partners with Better Cotton to improve cotton farming globally

Made with OEKO-TEX certified low-impact dyes