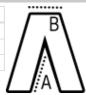

## SPECIFICAȚIE DIMENSIUNE (CM)

|                      | XS | S     | М  | L     | XL |
|----------------------|----|-------|----|-------|----|
| Buc./€               | 50 | 50    | 50 | 50    | 50 |
| Latimea taliei(B)    | 33 | 35    | 37 | 38    | 41 |
| Lungimea pe interior | 71 | 71.50 | 72 | 72.50 | 73 |