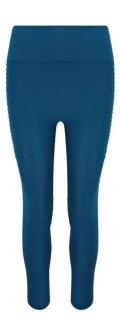

# JC167 WOMEN'S COOL SEAMLESS LEGGING Outlet

### CARACTERISTICI PRINCIPALE

300 g/m<sup>2</sup>

92% nylon 8% elastane

Seamless construction for ease of movement and comfort

Tight fit for support

High-waisted with wide waistband

Unique seamless design for added shape

Strech fabric for ease of movement

Simple tear-off label makes it perfect for rebranding

#### **CULORI:**

Ink Blue

Iron Grey

Jet Black

12 Jul 2025 06:00:22 Page 1 of 1