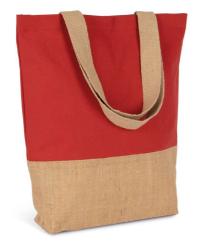

## CARACTERISTICI PRINCIPALE

 $310 \text{ g/m}^2$ 

100% jute & 100% cotton

Classic shopping bag featuring a lower laminated jute panel and a main cotton panel for easy decoration

access

Cotton handles for greater comfort

Natural, plant and hard-wearing materials