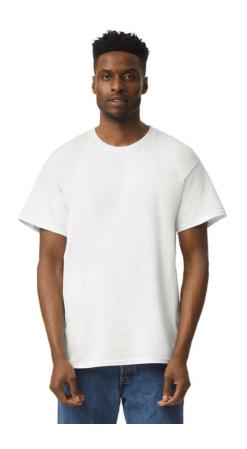

## **GI2000PFD** ADULT PREPARED FOR DYE T-SHIRT

### **CARACTERISTICI PRINCIPALE**

203 g/m<sup>2</sup>

Classic Fit

Ultra Cotton's heavyweight fabric provides structure and durability

No optical brighteners - allows for more consistent dye adherence

Taped neck and shoulders for comfort and durability

Increased body and sleeve lengths to accommodate shrinkage

Classic fit, seamless body

High-performing tear-away label; transitioning to recycled material

Proud member of the U.S. Cotton Trust Protocol

Made with OEKO-TEX certified low-impact dyes