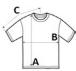

# SPECIFICAȚIE DIMENSIUNE (CM)

|                       | S  | М  | L  | XL | 2XL |
|-----------------------|----|----|----|----|-----|
| Buc./€                | 72 | 72 | 72 | 72 | 72  |
| Lungimea corpului (A) | 74 | 77 | 81 | 85 | 88  |
| Latimea pieptului (B) | 46 | 51 | 56 | 61 | 66  |
| Lungimea manecii (C)  | 44 | 48 | 51 | 55 | 59  |