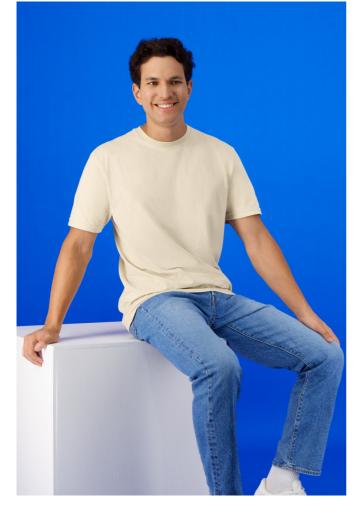

# GI3000 LIGHT COTTON ADULT T-SHIRT

## CARACTERISTICI PRINCIPALE

Companion styles: GIB3000

Narrow width, rib collar

Taped neck and shoulders for comfort and durability

Modern classic fit, seamless body

High-performing tear-away label; transitioning to recycled black tearaway label