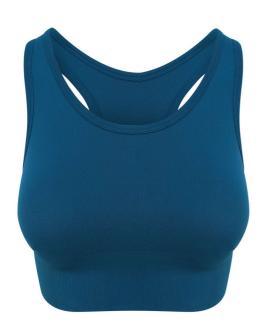

# JC166 WOMEN'S COOL SEAMLESS CROP TOP Outlet

# CARACTERISTICI PRINCIPALE

300 g/m<sup>2</sup>

92% Nylon 8% elastane

Seamless construction for ease of movement and comfort

Racer back design

Scoop neckline

Pull on style

Wide under band for secure fit and long line

Self-fabric binding around neckline and armholes for a clean finish

Simple tear off label makes it perfect for rebranding

Padded cups for support

## CULORI:

Ink Blue

Iron Grey

Jet Black

19 Aug 2025 19:22:38 Page 1 of 1