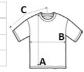

## SPECIFICAȚIE DIMENSIUNE (CM)

|                       | XS    | S     | М     | L     | XL    |
|-----------------------|-------|-------|-------|-------|-------|
| Buc./�                | 30    | 30    | 30    | 30    | 30    |
| Lungimea corpului (A) | 25    | 25    | 26    | 27    | 28    |
| Latimea pieptului (B) | 32.50 | 33.50 | 34.50 | 35.50 | 36.50 |