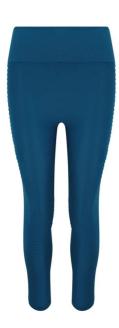

# JC167 WOMEN'S COOL SEAMLESS LEGGING Outlet

### CARACTERISTICI PRINCIPALE

300 g/m<sup>2</sup>

92% nylon 8% elastane

Seamless construction for ease of movement and comfort

Tight fit for support

High-waisted with wide waistband

Unique seamless design for added shape

Strech fabric for ease of movement

Simple tear-off label makes it perfect for rebranding