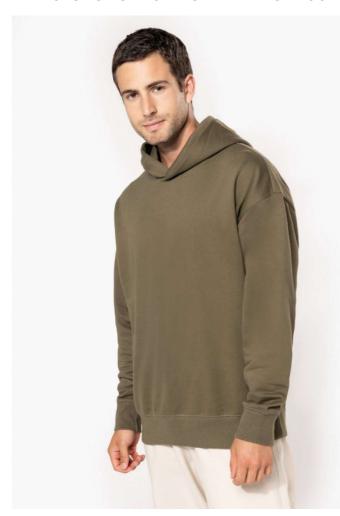

# KA4018 UNISEX OVERSIZED FLEECE HOODIE

### **CARACTERISTICI PRINCIPALE**

 $280 \text{ g/m}^2$ 

80% cotton / 20% polyester

Oversized fit with dropped shoulders

Brushed fleece

Carded cotton

1x1 ribbing with a tubular finish on the cuffs and hem

Hidden pocket with invisible zip in the seam on the right side when worn

Cotton hood with double dart

Elastane in the ribbing on the cuffs and at the bottom of the garment to prevent them

from going out of shape

Matching twill taped neck

Half-moon finish inside neck

Double overlaid overstitching on cuffs and bottom hem

No brand label on the collar, only a size tag for easy decoration

Certificări: