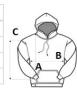

# SPECIFICAȚIE DIMENSIUNE (CM)

|                       | XS    | S     | М     | L  | XL    | 2XL   |
|-----------------------|-------|-------|-------|----|-------|-------|
| Buc./₽                | 20    | 20    | 20    | 20 | 20    | 20    |
| Lungimea corpului (A) | 67    | 69    | 71    | 73 | 75    | 77    |
| Latimea pieptului (B) | 53    | 56    | 59    | 62 | 65    | 68    |
| Lungimea manecii (C)  | 54.75 | 55.50 | 56.25 | 57 | 57.75 | 58.50 |