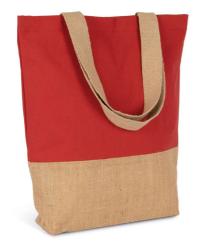

## KI0298 SHOPPING BAG IN COTTON AND BONDED JUTE THREADS Outlet

## CARACTERISTICI PRINCIPALE

 $310 \text{ g/m}^2$ 

100% jute & 100% cotton

Classic shopping bag featuring a lower laminated jute panel and a main cotton panel for easy decoration

access

Cotton handles for greater comfort

Natural, plant and hard-wearing materials