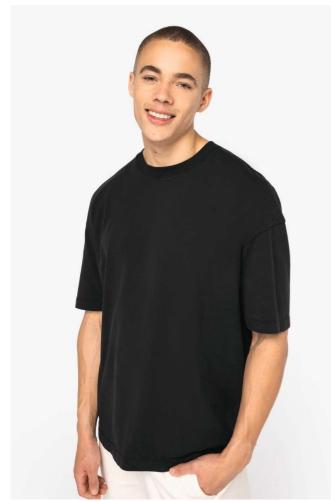

# NS326 MEN'S OVERSIZE WASHED EFFECT T-SHIRT Nou

native **h** spirit

# CARACTERISTICI PRINCIPALE

230 g/m<sup>2</sup>

100% organic cotton

Jersey knit

Carded cotton

Oversized cut with dropped shoulders

Enzyme-washed

Side seams

1x1 ribbed neckline

Matching taped neck finish in the main material inside the collar

Backed shoulders

Single overstitching on the cuffs and hem

Garment dyed after assembly: colours may vary slightly from item to item