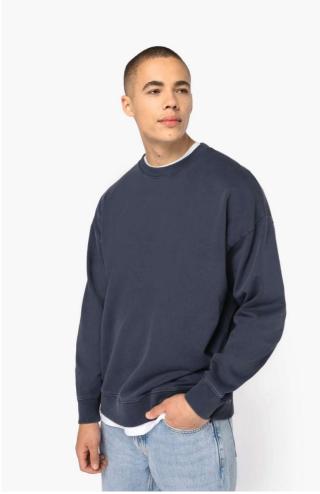

# NS447 UNISEX WASHED EFFECT OVERSIZE ROUND NECK SWEATSHIRT Nou

native 👆 spirit

### **CARACTERISTICI PRINCIPALE**

 $300 \text{ g/m}^2$ 

100% organic cotton

Combed cotton

Enzyme-washed

Oversized cut with dropped shoulders

3-ply brushed fleece

1/2 circle in the back

2x1 ribbed neck, cuffs and hem

Matching herringbone taped neck inside collar

Garment dyed after assembly: colours may vary slightly from item to item

This product is likely to rub off in contact with light surfaces or garments