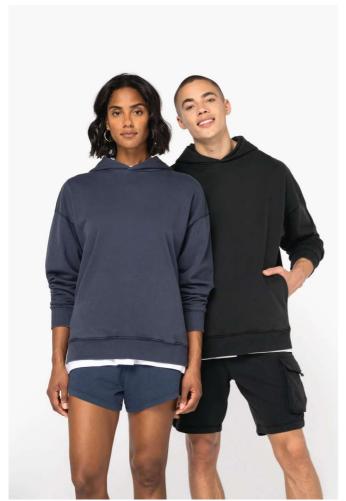

# NS448 UNISEX WASHED EFFECT OVERSIZE HOODED SWEATSHIRT Nou

native **h** spirit

## CARACTERISTICI PRINCIPALE

300 g/m<sup>2</sup>

100% organic cotton

Combed cotton

Enzyme-washed

Oversized cut with dropped shoulders

3-ply brushed fleece

1/2 circle in the back

Hood lined in main material

Minimalist side pockets

2x1 ribbed cuffs and hem

Matching herringbone taped neck inside collar

Garment dyed after assembly: colours may vary slightly from item to item

This product is likely to rub off in contact with light surfaces or garments

## CULORI:

Washed Black

Washed Navy Blue

19 Aug 2025 22:18:29 Page 1 of 1