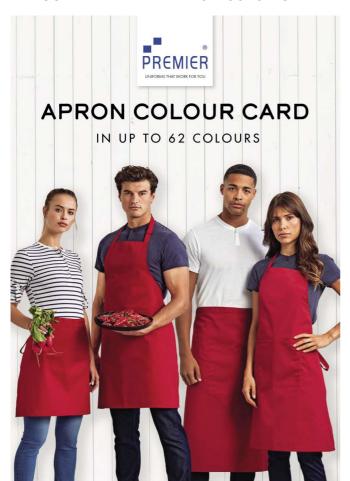

#### In up to 62 colours

Mix and match styles with bib, pocket and waist aprons!

The colour card contains a compilation of cut fabric swatches to help you choose the perfect colour. The colours displayed on monitors can often be different from reality, depending on different monitor settings and screen quality.

The colour card gives you the opportunity to see and touch each colour in real life, making it easier to make a purchase decision.