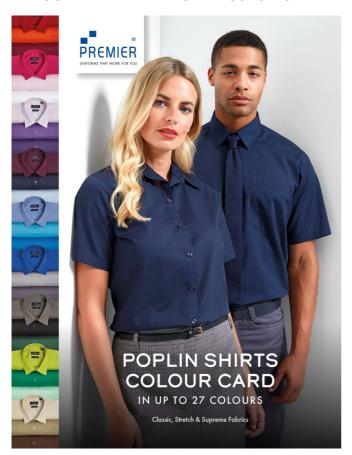

### In up to 27 colours

Classic, Stretch & Supreme Fabrics

The colour card contains a compilation of cut fabric swatches to help you choose the perfect colour. The colours displayed on monitors can often be different from reality, depending on different monitor settings and screen quality.

The colour card gives you the opportunity to see and touch each colour in real life, making it easier to make a purchase decision.