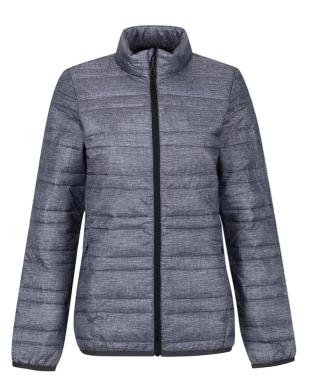

## RETRA497 WOMEN'S FIREDOWN DOWN-TOUCH INSULATED JACKET Outlet

WARMLOFT

WATERREPELLENT

#### Fabric Information

100% Polyamide with water repellent and cire finish Durable water repellent finish

Warmloft down-touch performance technology insulation

High loft polyester insulation - 60gsm

Polyester taffeta lining

Special Features

Inner zip guard

2 zipped lower pockets

This product has no external logo branding

Stretch binding to cuffs and hem

#### CULORI:

Black/Black

Grey Marl/Black

Navy/French Blue

Seal Grey/Black