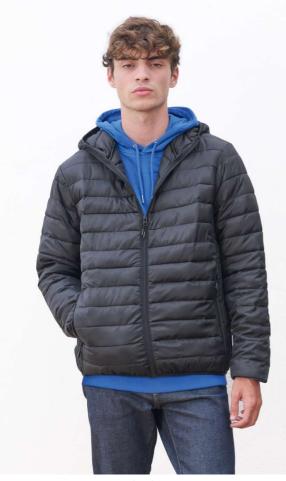

## SO04444 SOL'S STREAM HOODED MEN - LIGHTWEIGHT HOODED PADDED JACKET Nou

## **CARACTERISTICI PRINCIPALE**

280 g/m<sup>2</sup> Quality Taffeta 280T Outer fabric and lining: 100% recycled polyester Padding: 100% polyester down Style Front fastening and side pockets with tone-on-tone nylon zip Tone-on-tone metal sliders with black fancy zip pullers Hood with elasticated opening

Tone-on-tone elasticated bias binding at cuffs and bottom

Certificări:

Tara de origine: Bangladesh

🖅 2025 : **339. pag.** 