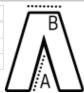

## **ROZMERY (CM)**

|                   | XS | S     | М  | L     | XL |
|-------------------|----|-------|----|-------|----|
| Ks./₩             | 50 | 50    | 50 | 50    | 50 |
| Šírka cez pás (B) | 33 | 35    | 37 | 38    | 41 |
| Vnútorný šev (A)  | 71 | 71.50 | 72 | 72.50 | 73 |