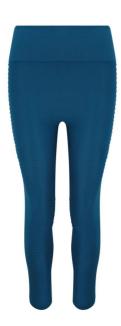

### POPIS

300 g/m<sup>2</sup>

92% nylon 8% elastane

Seamless construction for ease of movement and comfort

Tight fit for support

High-waisted with wide waistband

Unique seamless design for added shape

Strech fabric for ease of movement

#### **FARBY:**

Ink Blue

Iron Grey

Jet Black

12 Jul 2025 05:49:46 Page 1 of 1