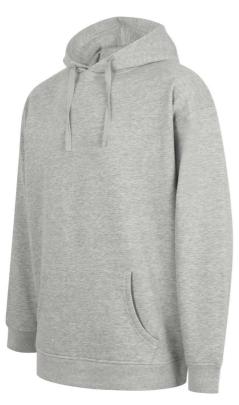

#### . . . . .

250 g/m<sup>2</sup> 60% Cotton, 40% Polyester Brushed Back Fleece Oversized pullover hoody Set-in sleeves Deep ribbed hem and cuffs Kangaroo front pocket 2-piece hood, with single jersey lining and twin-needle cover-stitch detail Functional flat lace drawcord, with stitched eyelets Single-jersey back neck facing and back neck tape Twin-needle topstitching at neck and armhole Tear-out label, for easy re-branding **Krajina pôvodu:** Bangladesh