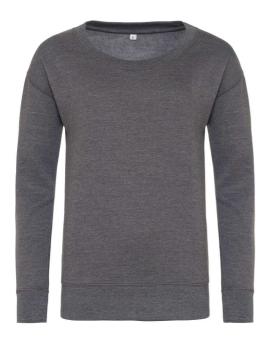

#### **POPIS**

280 g/m<sup>2</sup>

80% Cotton/20% Polyester

Twin needle stitching detail

Scooped rib crew neck

Girlie fit

Drop shoulder

Ribbed cuffs and hem

Brushed inner fleece

Simple tear out label makes it perfect for rebranding

Soft cotton faced fabric creates ideal printing surface

Worldwide Responsible Accredited Production (WRAP) certified production

#### FARBY:

Charcoal

19 Aug 2025 19:15:00 Page 1 of 1