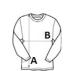

### **ROZMERY (CM)**

|                     | xs |
|---------------------|----|
| Ks./₩               | 24 |
| Dĺžka (A)           | 61 |
| Šírka cez prsia (B) | 42 |
| Dĺžka rukáva (C)    | 53 |