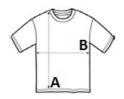

## **ROZMERY (CM)**

|                     | XS  | S     | М     | L     | XL    | 2XL   | 3XL   |
|---------------------|-----|-------|-------|-------|-------|-------|-------|
| Ks./₽               | 72  | 72    | 72    | 72    | 72    | 72    | 36    |
| Dĺžka (A)           | n/a | 72.12 | 73.66 | 76.20 | 78.74 | 81.28 | 83.82 |
| Šírka cez prsia (B) | n/a | 45.72 | 50.80 | 55.88 | 60.96 | 66.04 | 71.12 |