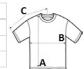

#### **ROZMERY (CM)**

|                     | XS    | S     | М     | L     | XL    |
|---------------------|-------|-------|-------|-------|-------|
| Ks./₽               | 30    | 30    | 30    | 30    | 30    |
| Dĺžka (A)           | 25    | 25    | 26    | 27    | 28    |
| Šírka cez prsia (B) | 32.50 | 33.50 | 34.50 | 35.50 | 36.50 |