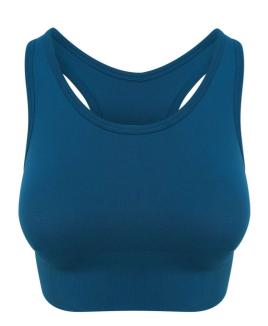

### POPIS

300 g/m<sup>2</sup>

92% Nylon 8% elastane

Seamless construction for ease of movement and comfort

Racer back design

Scoop neckline

Pull on style

Wide under band for secure fit and long line

Self-fabric binding around neckline and armholes for a clean finish

Simple tear off label makes it perfect for rebranding

Padded cups for support